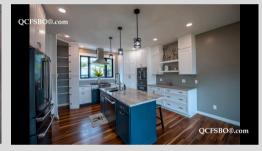

- Eat-in Kitchen
- Breakfast Bar
- 2 Walk-in Pantries
- Water Softener
- Reverse Osmosis H20 Filter
- Kitchen Appliances Included
  - Central HVAC
  - Screened-in Porch

#### View with High Def 3D Virtual Tour

Priced \$100,000.00 Below assessed value. No Flood Insurance Needed. A zerostep entry greets you as you enter this stunning light-filled home with beautiful river views from nearly every room. The oversized garage with epoxy finished floor includes radiant floor heat and mini split heat/air control. Outside enjoy the convenience of a fenced backyard, stamped patio, RV parking with 50 AMP service hookup. A 28X30 pole building with concrete floors and electrical service with an attached 11X33 lean-to. Boat dock and hoists are included if still available. A true river front dream home!!