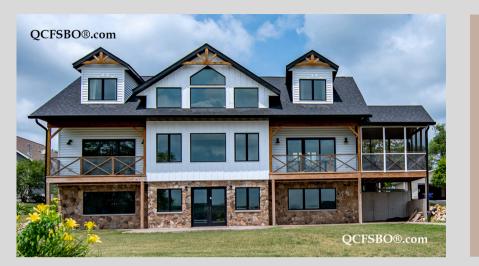

# Home For Sale by Owner

#### 1403 Canal Shore Drive, Le Claire, IA 52753

) John & Brandi Ahlers

563-349-9827 or 569-370-7377

OCESBO

Scan this QR code for more information and additional photos

Listing ID: DVL90FG

### **Property Highlights**

- Lot Size .70 Acre
- Built in 2022
- 2 Story
- 2,882 sqft Main
- 3,982 sqft Total
- 4 Bedrooms
- 2.5 Bathrooms
- Walk-out basement

Main Level Laundry

- Walk-in Closet
- Fireplace
- Retractable Screens
- Cathedral Ceilings Radon Mitigation
  - Double Vanity
- Ring Security Lights/Camera

#### View with High Def 3D Virtual Tour

Priced \$100,000.00 Below assessed value. No Flood Insurance Needed. A zerostep entry greets you as you enter this stunning light-filled home with beautiful river views from nearly every room. The oversized garage with epoxy finished floor includes radiant floor heat and mini split heat/air control. Outside enjoy the convenience of a fenced backyard, stamped patio, RV parking with 50 AMP service hookup. A 28X30 pole building with concrete floors and electrical service with an attached 11X33 lean-to. Boat dock and hoists are included if still available. A true river front dream home!!