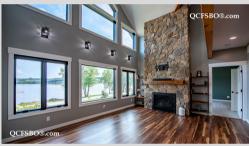

### **Property Highlights**

- Lot Size .70 Acre
- Built in 2022
- 2 Story
- 2,882 sqft Main
- 3,982 sqft Total
- 4 Bedrooms
- 2.5 Bathrooms
- Walk-out basement

Main Level Laundry

- Walk-in Closet
- Fireplace
- Retractable Screens
- Cathedral Ceilings Radon Mitigation
  - Double Vanity
- Ring Security Lights/Camera

#### View with High Def 3D Virtual Tour

Priced \$100,000.00 Below assessed value. No Flood Insurance Needed. A zerostep entry greets you as you enter this stunning light-filled home with beautiful river views from nearly every room. The oversized garage with epoxy finished floor includes radiant floor heat and mini split heat/air control. Outside enjoy the convenience of a fenced backyard, stamped patio, RV parking with 50 AMP service hookup. A 28X30 pole building with concrete floors and electrical service with an attached 11X33 lean-to. Boat dock and hoists are included if still available. A true river front dream home!!