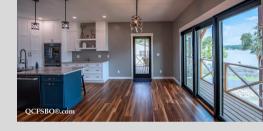

- Eat-in Kitchen
- Breakfast Bar
- 2 Walk-in Pantries
- Water Softener
- Reverse Osmosis H20 Filter
- Kitchen Appliances Included
  - Central HVAC
  - Screened-in Porch

#### View with High Def 3D Virtual Tour

Priced \$100,000.00 Below assessed value. No Flood Insurance Needed. A zerostep entry greets you as you enter this stunning light-filled home with beautiful river views from nearly every room. The oversized garage with epoxy finished floor includes radiant floor heat and mini split heat/air control. Outside enjoy the convenience of a fenced backyard, stamped patio, RV parking with 50 AMP service hookup. A 28X30 pole building with concrete floors and electrical service with an attached 11X33 lean-to. Boat dock and hoists are included if still available. A true river front dream home!!